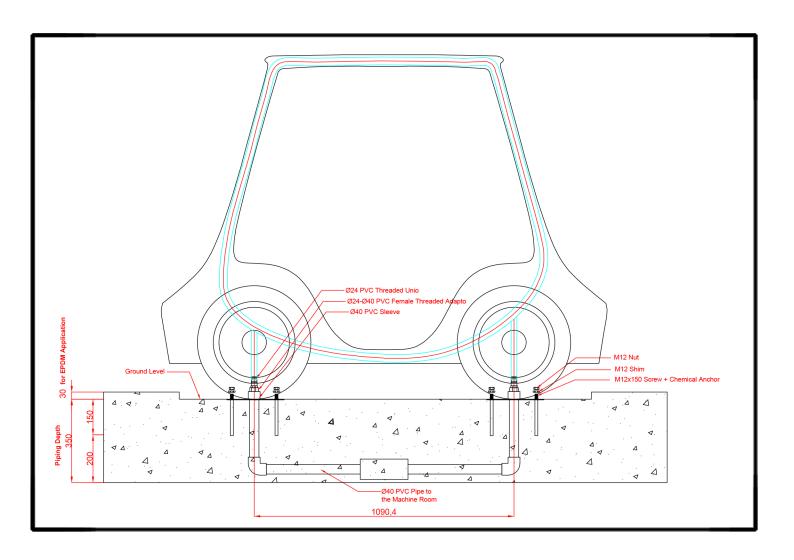

## **Product Properties**

The delivered Sprayaction product code is BM 202. This product consists of following components:

- Ø114 mm steel pipe as the main body,
- Ø240 mm steel flanges for installation on the ground,
- There are 4 screws with chemical anchor for connection to on the ground
- GRP (Glass Reinforced Plastic) feet and upper covers for accessorizing and camouflaging the feet connections

## **Important Notes**

- This product has an interior piping. The feeding water is connected to an inner hose coming out of the product.