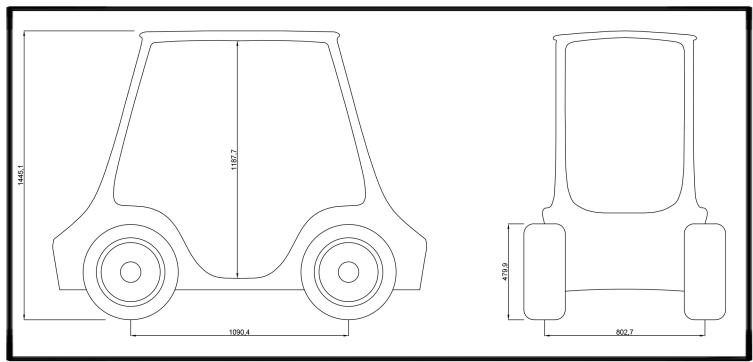

## **Product Properties**

The delivered Sprayaction product code is BM 202. This product consists of following components:

- Ø114 mm steel pipe as the main body,
- Ø240 mm steel flanges for installation on the ground,
- There are 4 screws with chemical anchor for connection to on the ground
- GRP (Glass Reinforced Plastic) feet and upper covers for accessorizing and camouflaging the feet connections