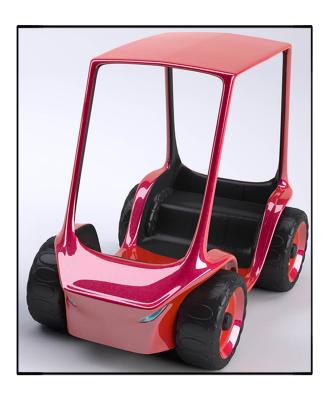

## SprayAction - BM 202 Technical Data Sheet

FUTURA FRM Geleceği Şekillendirir

Product : BM 202

Quantity in this Project : \_\_\_ units
Flow Rate : 7 m³/h

Pressure : 2 bar

## **Product Properties**

The delivered Sprayaction product code is BM 202. This product consists of following components:

- Ø114 mm steel pipe as the main body,
- Ø240 mm steel flanges for installation on the ground,
- There are 4 screws with chemical anchor for connection to on the ground
- GRP (Glass Reinforced Plastic) feet and upper covers for accessorizing and camouflaging the feet connections