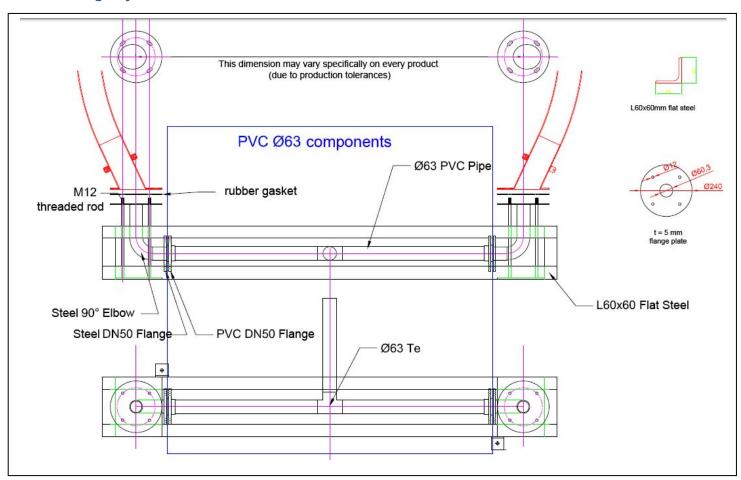

## **Important Notes**

- This product has no interior piping. There is a direct water inflow into the main body. Especially because of this, the special rubber gaskets (which will be provided by SprayVille) must be placed between "the steel flange of the product" and "the steel flange on the anchorage system".

## **Anchorage System**

<sup>\*</sup> Above drawing symbolically shows another SprayVille product (A06) over the anchorage system, but the anchorage system is completely the same (except the dimensions).