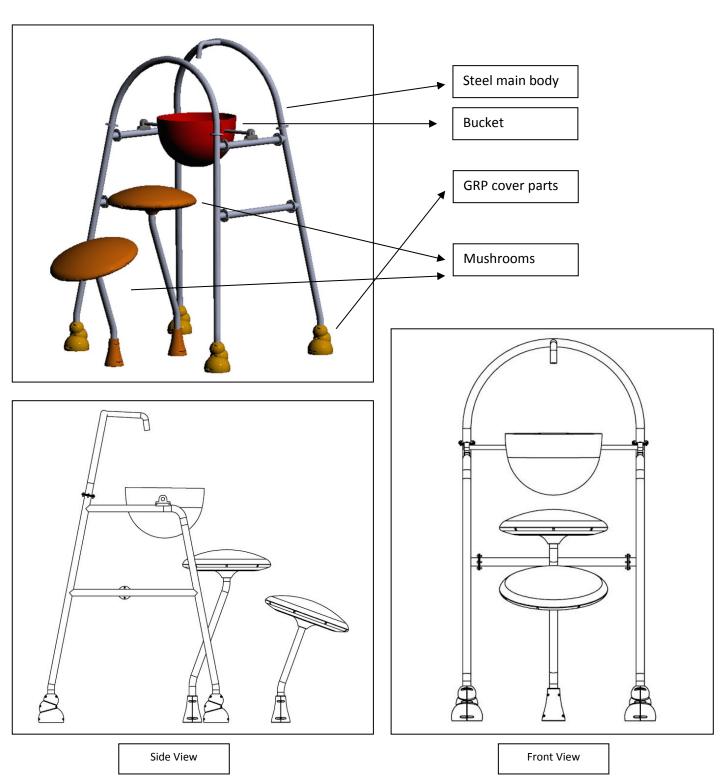

## **Product Properties**

The delivered Sprayaction Spray Park product code is ZN 003.

The product has 3 parts: the main body which holds the bucket, 1<sup>st</sup> and 2<sup>nd</sup> mushrooms. Feeding water goes through the main body and fills in the bucket with water. The filled bucket turns down with gravity and pours the water over the mushrooms. The general construction consists of following components:

- Ø114 mm steel pipe as the main body,
- Ø240 mm steel flanges for installation on the ground and for connection to the anchorage system,
- Anchorage system
- GRP (Glass Reinforced Plastic) feet and upper covers for accessorizing and camouflaging the feet connections