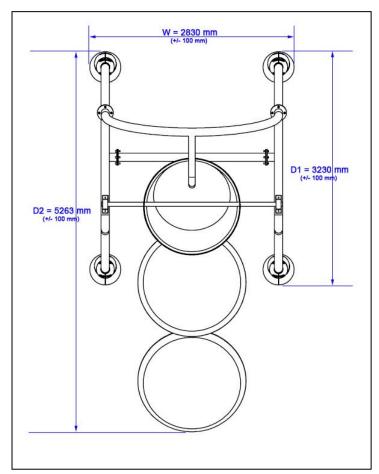

## SprayAction – ZN 003 Technical Data Sheet

Product : ZN 003

Quantity in this Project : \_\_\_ units
Flow Rate : 10 m³/h

Pressure : 2 bar

Plan View & General Dimensions