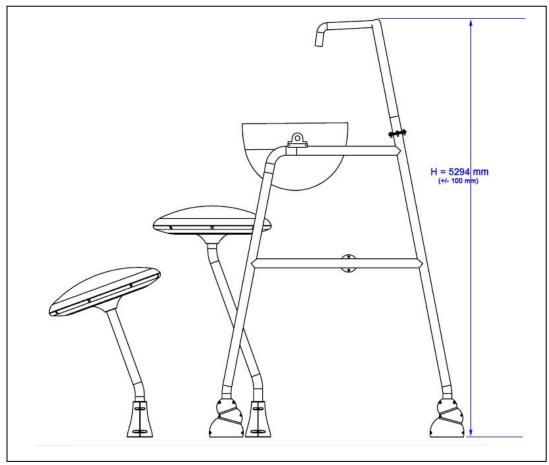

## SprayAction – ZN 003 Technical Data Sheet

Product : ZN 003

Quantity in this Project : \_\_\_ units
Flow Rate : 10 m³/h

Pressure : 2 bar

Plan View & General Dimensions